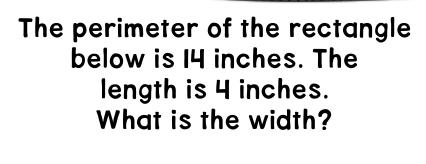

What is the width?
8 in.

[19

| 4 in. |  |  |  |  |
|-------|--|--|--|--|
|       |  |  |  |  |
|       |  |  |  |  |
|       |  |  |  |  |
|       |  |  |  |  |
|       |  |  |  |  |

(22

The perimeter of the rectangle below is 60 inches. The width is 10 inches. The length is two times the width. What is the width?