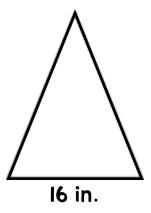

The perimeter is of the triangle below is 56 inches. The base is 16 inches. What is the width?

17

The perimeter of the rectangle below is 44 inches. The length is 17 inches.
What is the width?

| 17 in. |  |
|--------|--|
|        |  |
|        |  |
|        |  |
|        |  |