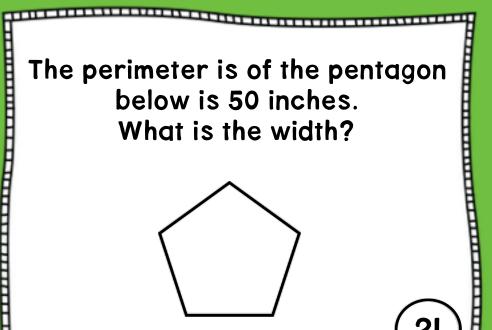

| gle |
|-----|
|     |
|     |
|     |
|     |
|     |
|     |
|     |
|     |
| (8) |
|     |

The perimeter is of the pentagon below is 35 inches.
What is the width?

I5 in.

(10

The perimeter of the rectangle below is 44 inches. The length is 12 inches.
What is the width?